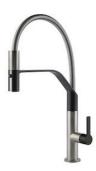

# **POLO**

Mixer Taps

Code: R525 A00

MITIGEUR POLO

#### **DETAILS**

| Mixer type            | Single lever mixer tap with rotating barrel and flexible shower, with stainless steel covering. |
|-----------------------|-------------------------------------------------------------------------------------------------|
| Material              | AISI 304 stainless steel                                                                        |
| Texture               | Brushed in line                                                                                 |
| Rotating angle        | 360°                                                                                            |
| Strenghtening plate   | ø50 mm                                                                                          |
| Cartrigde             | With ceramic discs                                                                              |
| Mixer hole            | ø35 mm                                                                                          |
| Max worktop thickness | 40 mm                                                                                           |