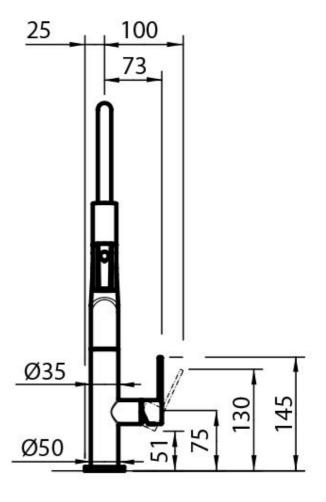

|
| Max worktop thickness | 40 mm                                                                                           |

#### **FEATURES**



| Double jet (flow and rain) | Several models are equipped with a switch to easily change the flow from continuous to shower.           |
|----------------------------|----------------------------------------------------------------------------------------------------------|
| Rotating angle             | All the taps have a wide angle of rotation. Some models even permit a full 360° rotation.                |
| Strenghtening plate        | Foster's mixer taps are equipped with the strenghtening plate that offers perfect stability on any sink. |



## **TECHNICAL DATA**







## **GALLERY**